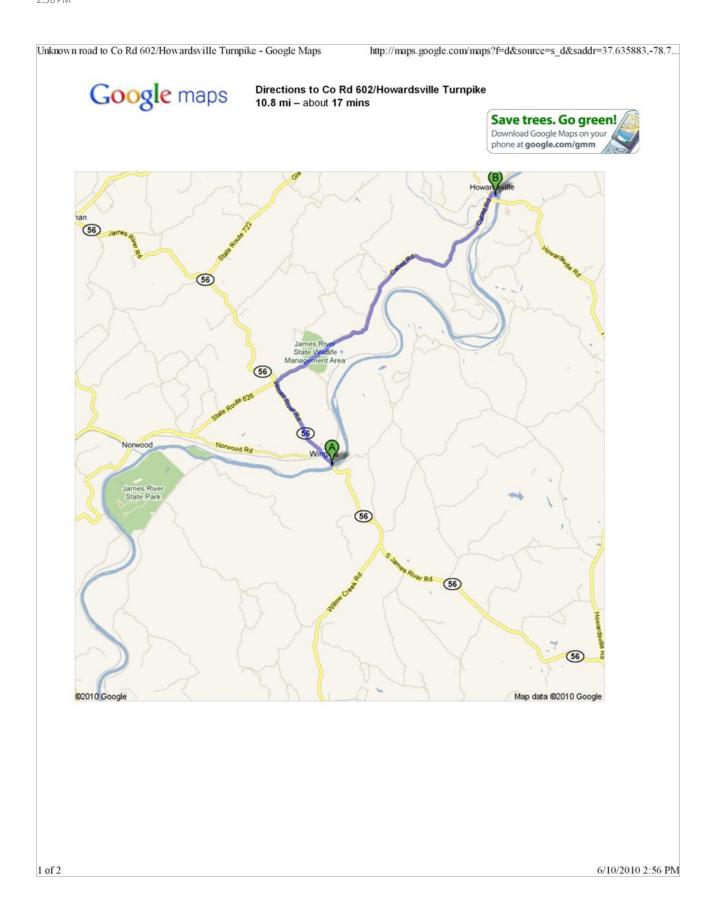

## Unknown road

| Head northwest toward VA-56 W/James River Rd | go 367 ft    |
|----------------------------------------------|--------------|
|                                              | total 367 ft |

2. Turn left at VA-56 W/James River Rd
About 4 mins go 2.5 mi
total 2.6 mi

3. Turn right at Cabell Rd/State Route 626
 Continue to follow State Route 626
 About 13 mins
 go 8.1 mi
 total 10.7 mi

4. Turn right at Co Rd 602/Howardsville Turnpike go 482 ft total 10.8 mi

B Co Rd 602/Howardsville Turnpike

These directions are for planning purposes only. You may find that construction projects, traffic, weather, or other events may cause conditions to differ from the map results, and you should plan your route accordingly. You must obey all signs or notices regarding your route.