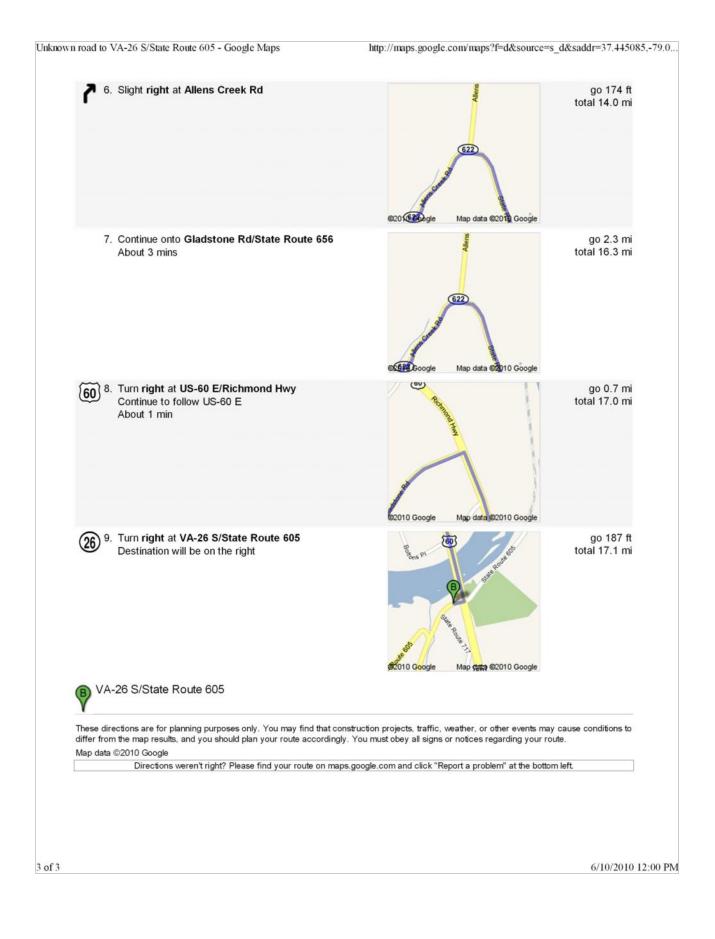

| 1.                | Head northeast toward Beck Creek Rd/State Route                                                          | 648                                                                                                                                                                                                                                                                                                                                                                                                                                                                                                                                                                                                                                                                                                                                                                                                                                                                                                                                                                                                                                                                                                                                                                                                                                                                                                                                                                                                                                                                                                                                                                                                                                                                                                                                                                                                                                                                                                                                                                                                                                                                                                                                                                                                                                                                                                                                                                                                                                                                                                                                                                                                                                                                                                                                                                | go 0.2 mi<br>total 0.2 mi  |
|-------------------|----------------------------------------------------------------------------------------------------------|--------------------------------------------------------------------------------------------------------------------------------------------------------------------------------------------------------------------------------------------------------------------------------------------------------------------------------------------------------------------------------------------------------------------------------------------------------------------------------------------------------------------------------------------------------------------------------------------------------------------------------------------------------------------------------------------------------------------------------------------------------------------------------------------------------------------------------------------------------------------------------------------------------------------------------------------------------------------------------------------------------------------------------------------------------------------------------------------------------------------------------------------------------------------------------------------------------------------------------------------------------------------------------------------------------------------------------------------------------------------------------------------------------------------------------------------------------------------------------------------------------------------------------------------------------------------------------------------------------------------------------------------------------------------------------------------------------------------------------------------------------------------------------------------------------------------------------------------------------------------------------------------------------------------------------------------------------------------------------------------------------------------------------------------------------------------------------------------------------------------------------------------------------------------------------------------------------------------------------------------------------------------------------------------------------------------------------------------------------------------------------------------------------------------------------------------------------------------------------------------------------------------------------------------------------------------------------------------------------------------------------------------------------------------------------------------------------------------------------------------------------------------|----------------------------|
| (2)               | Take the 1st <b>right</b> onto <b>VA-622/Galts Mill Rd</b><br>Continue to follow VA-622<br>About 15 mins | 622 Case and Case Case Case Case Case Case Case Case                                                                                                                                                                                                                                                                                                                                                                                                                                                                                                                                                                                                                                                                                                                                                                                                                                                                                                                                                                                                                                                                                                                                                                                                                                                                                                                                                                                                                                                                                                                                                                                                                                                                                                                                                                                                                                                                                                                                                                                                                                                                                                                                                                                                                                                                                                                                                                                                                                                                                                                                                                                                                                                                                                               | go 9.9 mi<br>total 10.1 mi |
| 622 <sup>3.</sup> | Turn <b>right</b> at <b>VA-622/Allens Creek Rd</b><br>Continue to follow VA-622<br>About 4 mins          | 62210 Google Map data 62010 Google                                                                                                                                                                                                                                                                                                                                                                                                                                                                                                                                                                                                                                                                                                                                                                                                                                                                                                                                                                                                                                                                                                                                                                                                                                                                                                                                                                                                                                                                                                                                                                                                                                                                                                                                                                                                                                                                                                                                                                                                                                                                                                                                                                                                                                                                                                                                                                                                                                                                                                                                                                                                                                                                                                                                 | go 2.5 mi<br>total 12.6 mi |
| £22) 4.           | Turn <b>left</b> to stay on <b>VA-622</b><br>About 1 min                                                 | C2010 Google Map data C2010 Google                                                                                                                                                                                                                                                                                                                                                                                                                                                                                                                                                                                                                                                                                                                                                                                                                                                                                                                                                                                                                                                                                                                                                                                                                                                                                                                                                                                                                                                                                                                                                                                                                                                                                                                                                                                                                                                                                                                                                                                                                                                                                                                                                                                                                                                                                                                                                                                                                                                                                                                                                                                                                                                                                                                                 | go 0.8 mi<br>total 13.4 mi |
| 622 <sup>5.</sup> | Turn <b>right</b> at <b>VA-622/Allens Creek Rd</b><br>About 1 min                                        | Ciaditone<br>Ciaditone<br>Ciaditone<br>Ciaditone<br>Ciaditone<br>Ciaditone<br>Ciaditone<br>Ciaditone<br>Ciaditone<br>Ciaditone<br>Ciaditone<br>Ciaditone<br>Ciaditone<br>Ciaditone<br>Ciaditone<br>Ciaditone<br>Ciaditone<br>Ciaditone<br>Ciaditone<br>Ciaditone<br>Ciaditone<br>Ciaditone<br>Ciaditone<br>Ciaditone<br>Ciaditone<br>Ciaditone<br>Ciaditone<br>Ciaditone<br>Ciaditone<br>Ciaditone<br>Ciaditone<br>Ciaditone<br>Ciaditone<br>Ciaditone<br>Ciaditone<br>Ciaditone<br>Ciaditone<br>Ciaditone<br>Ciaditone<br>Ciaditone<br>Ciaditone<br>Ciaditone<br>Ciaditone<br>Ciaditone<br>Ciaditone<br>Ciaditone<br>Ciaditone<br>Ciaditone<br>Ciaditone<br>Ciaditone<br>Ciaditone<br>Ciaditone<br>Ciaditone<br>Ciaditone<br>Ciaditone<br>Ciaditone<br>Ciaditone<br>Ciaditone<br>Ciaditone<br>Ciaditone<br>Ciaditone<br>Ciaditone<br>Ciaditone<br>Ciaditone<br>Ciaditone<br>Ciaditone<br>Ciaditone<br>Ciaditone<br>Ciaditone<br>Ciaditone<br>Ciaditone<br>Ciaditone<br>Ciaditone<br>Ciaditone<br>Ciaditone<br>Ciaditone<br>Ciaditone<br>Ciaditone<br>Ciaditone<br>Ciaditone<br>Ciaditone<br>Ciaditone<br>Ciaditone<br>Ciaditone<br>Ciaditone<br>Ciaditone<br>Ciaditone<br>Ciaditone<br>Ciaditone<br>Ciaditone<br>Ciaditone<br>Ciaditone<br>Ciaditone<br>Ciaditone<br>Ciaditone<br>Ciaditone<br>Ciaditone<br>Ciaditone<br>Ciaditone<br>Ciaditone<br>Ciaditone<br>Ciaditone<br>Ciaditone<br>Ciaditone<br>Ciaditone<br>Ciaditone<br>Ciaditone<br>Ciaditone<br>Ciaditone<br>Ciaditone<br>Ciaditone<br>Ciaditone<br>Ciaditone<br>Ciaditone<br>Ciaditone<br>Ciaditone<br>Ciaditone<br>Ciaditone<br>Ciaditone<br>Ciaditone<br>Ciaditone<br>Ciaditone<br>Ciaditone<br>Ciaditone<br>Ciaditone<br>Ciaditone<br>Ciaditone<br>Ciaditone<br>Ciaditone<br>Ciaditone<br>Ciaditone<br>Ciaditone<br>Ciaditone<br>Ciaditone<br>Ciaditone<br>Ciaditone<br>Ciaditone<br>Ciaditone<br>Ciaditone<br>Ciaditone<br>Ciaditone<br>Ciaditone<br>Ciaditone<br>Ciaditone<br>Ciaditone<br>Ciaditone<br>Ciaditone<br>Ciaditone<br>Ciaditone<br>Ciaditone<br>Ciaditone<br>Ciaditone<br>Ciaditone<br>Ciaditone<br>Ciaditone<br>Ciaditone<br>Ciaditone<br>Ciaditone<br>Ciaditone<br>Ciaditone<br>Ciaditone<br>Ciaditone<br>Ciaditone<br>Ciaditone<br>Ciaditone<br>Ciaditone<br>Ciaditone<br>Ciaditone<br>Ciaditone<br>Ciaditone<br>Ciaditone<br>Ciaditone<br>Ciaditone<br>Ciaditone<br>Ciaditone<br>Ciaditone<br>Ciaditone<br>Ciaditone<br>Ciaditone<br>Ciaditone<br>Ciaditone<br>Ciaditone<br>Ciaditone<br>Ciaditone<br>Ciaditone<br>Ciaditone<br>Ciaditone<br>Ciaditone<br>Ciaditone<br>Ciaditone<br>Ciaditone<br>Ciaditone<br>Ciaditone<br>Ciaditone<br>Ciaditone<br>Ciaditone<br>Ciaditone<br>Ciaditone<br>Ciaditone<br>Ciaditone<br>Ciaditone<br>Ciaditone<br>Ciaditone<br>Ciaditone<br>Ciadit | go 0.6 mi<br>total 14.0 mi |
|                   |                                                                                                          |                                                                                                                                                                                                                                                                                                                                                                                                                                                                                                                                                                                                                                                                                                                                                                                                                                                                                                                                                                                                                                                                                                                                                                                                                                                                                                                                                                                                                                                                                                                                                                                                                                                                                                                                                                                                                                                                                                                                                                                                                                                                                                                                                                                                                                                                                                                                                                                                                                                                                                                                                                                                                                                                                                                                                                    |                            |