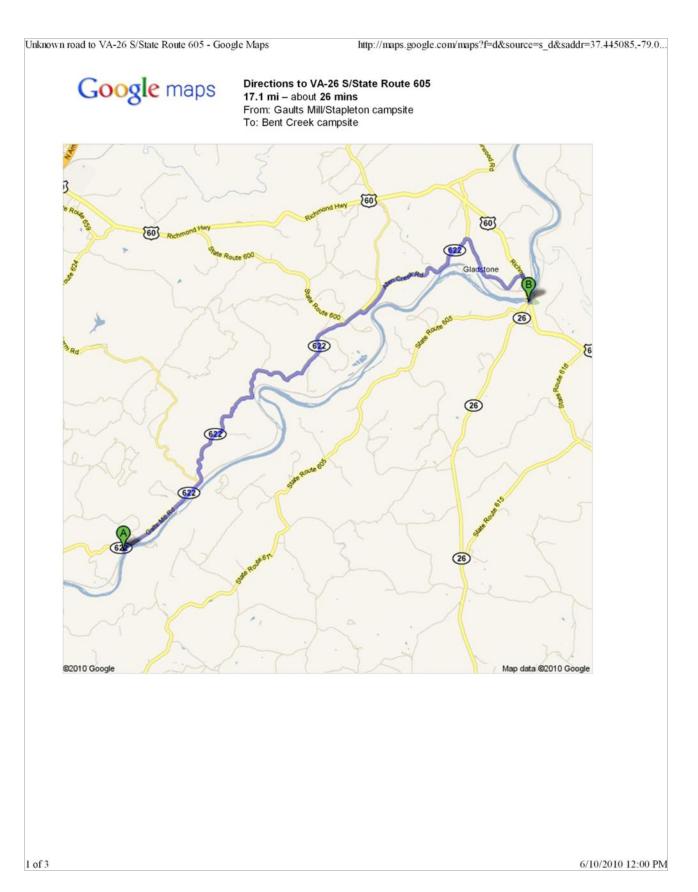

| 1.                | Head northeast toward Beck Creek Rd/State Route                                                          | 648                                                                                                                                                                                                                                                                                                                                                                                                                                                                                                                                                                                                                                                                                                                                                                                                                                                                                                                                                                                                                                                                                                                                                                                                                                                                                                                                                                                                                                                                                                                                                                                                                                                                                                                                                                                                                                                                                                                                                                                                                                                                                                                                                                                                                                                                                                                                                                                                                                                                                                                                                                                                                                                                                                                                                                | go 0.2 mi<br>total 0.2 mi  |
|-------------------|----------------------------------------------------------------------------------------------------------|--------------------------------------------------------------------------------------------------------------------------------------------------------------------------------------------------------------------------------------------------------------------------------------------------------------------------------------------------------------------------------------------------------------------------------------------------------------------------------------------------------------------------------------------------------------------------------------------------------------------------------------------------------------------------------------------------------------------------------------------------------------------------------------------------------------------------------------------------------------------------------------------------------------------------------------------------------------------------------------------------------------------------------------------------------------------------------------------------------------------------------------------------------------------------------------------------------------------------------------------------------------------------------------------------------------------------------------------------------------------------------------------------------------------------------------------------------------------------------------------------------------------------------------------------------------------------------------------------------------------------------------------------------------------------------------------------------------------------------------------------------------------------------------------------------------------------------------------------------------------------------------------------------------------------------------------------------------------------------------------------------------------------------------------------------------------------------------------------------------------------------------------------------------------------------------------------------------------------------------------------------------------------------------------------------------------------------------------------------------------------------------------------------------------------------------------------------------------------------------------------------------------------------------------------------------------------------------------------------------------------------------------------------------------------------------------------------------------------------------------------------------------|----------------------------|
| (2)               | Take the 1st <b>right</b> onto <b>VA-622/Galts Mill Rd</b><br>Continue to follow VA-622<br>About 15 mins | 622 Case and Case Case Case Case Case Case Case Case                                                                                                                                                                                                                                                                                                                                                                                                                                                                                                                                                                                                                                                                                                                                                                                                                                                                                                                                                                                                                                                                                                                                                                                                                                                                                                                                                                                                                                                                                                                                                                                                                                                                                                                                                                                                                                                                                                                                                                                                                                                                                                                                                                                                                                                                                                                                                                                                                                                                                                                                                                                                                                                                                                               | go 9.9 mi<br>total 10.1 mi |
| 622 <sup>3.</sup> | Turn <b>right</b> at <b>VA-622/Allens Creek Rd</b><br>Continue to follow VA-622<br>About 4 mins          | 62210 Google Map data 62010 Google                                                                                                                                                                                                                                                                                                                                                                                                                                                                                                                                                                                                                                                                                                                                                                                                                                                                                                                                                                                                                                                                                                                                                                                                                                                                                                                                                                                                                                                                                                                                                                                                                                                                                                                                                                                                                                                                                                                                                                                                                                                                                                                                                                                                                                                                                                                                                                                                                                                                                                                                                                                                                                                                                                                                 | go 2.5 mi<br>total 12.6 mi |
| £22) 4.           | Turn <b>left</b> to stay on <b>VA-622</b><br>About 1 min                                                 | C2010 Google Map data C2010 Google                                                                                                                                                                                                                                                                                                                                                                                                                                                                                                                                                                                                                                                                                                                                                                                                                                                                                                                                                                                                                                                                                                                                                                                                                                                                                                                                                                                                                                                                                                                                                                                                                                                                                                                                                                                                                                                                                                                                                                                                                                                                                                                                                                                                                                                                                                                                                                                                                                                                                                                                                                                                                                                                                                                                 | go 0.8 mi<br>total 13.4 mi |
| 622 <sup>5.</sup> | Turn <b>right</b> at <b>VA-622/Allens Creek Rd</b><br>About 1 min                                        | Ciaditone<br>Ciaditone<br>Ciaditone<br>Ciaditone<br>Ciaditone<br>Ciaditone<br>Ciaditone<br>Ciaditone<br>Ciaditone<br>Ciaditone<br>Ciaditone<br>Ciaditone<br>Ciaditone<br>Ciaditone<br>Ciaditone<br>Ciaditone<br>Ciaditone<br>Ciaditone<br>Ciaditone<br>Ciaditone<br>Ciaditone<br>Ciaditone<br>Ciaditone<br>Ciaditone<br>Ciaditone<br>Ciaditone<br>Ciaditone<br>Ciaditone<br>Ciaditone<br>Ciaditone<br>Ciaditone<br>Ciaditone<br>Ciaditone<br>Ciaditone<br>Ciaditone<br>Ciaditone<br>Ciaditone<br>Ciaditone<br>Ciaditone<br>Ciaditone<br>Ciaditone<br>Ciaditone<br>Ciaditone<br>Ciaditone<br>Ciaditone<br>Ciaditone<br>Ciaditone<br>Ciaditone<br>Ciaditone<br>Ciaditone<br>Ciaditone<br>Ciaditone<br>Ciaditone<br>Ciaditone<br>Ciaditone<br>Ciaditone<br>Ciaditone<br>Ciaditone<br>Ciaditone<br>Ciaditone<br>Ciaditone<br>Ciaditone<br>Ciaditone<br>Ciaditone<br>Ciaditone<br>Ciaditone<br>Ciaditone<br>Ciaditone<br>Ciaditone<br>Ciaditone<br>Ciaditone<br>Ciaditone<br>Ciaditone<br>Ciaditone<br>Ciaditone<br>Ciaditone<br>Ciaditone<br>Ciaditone<br>Ciaditone<br>Ciaditone<br>Ciaditone<br>Ciaditone<br>Ciaditone<br>Ciaditone<br>Ciaditone<br>Ciaditone<br>Ciaditone<br>Ciaditone<br>Ciaditone<br>Ciaditone<br>Ciaditone<br>Ciaditone<br>Ciaditone<br>Ciaditone<br>Ciaditone<br>Ciaditone<br>Ciaditone<br>Ciaditone<br>Ciaditone<br>Ciaditone<br>Ciaditone<br>Ciaditone<br>Ciaditone<br>Ciaditone<br>Ciaditone<br>Ciaditone<br>Ciaditone<br>Ciaditone<br>Ciaditone<br>Ciaditone<br>Ciaditone<br>Ciaditone<br>Ciaditone<br>Ciaditone<br>Ciaditone<br>Ciaditone<br>Ciaditone<br>Ciaditone<br>Ciaditone<br>Ciaditone<br>Ciaditone<br>Ciaditone<br>Ciaditone<br>Ciaditone<br>Ciaditone<br>Ciaditone<br>Ciaditone<br>Ciaditone<br>Ciaditone<br>Ciaditone<br>Ciaditone<br>Ciaditone<br>Ciaditone<br>Ciaditone<br>Ciaditone<br>Ciaditone<br>Ciaditone<br>Ciaditone<br>Ciaditone<br>Ciaditone<br>Ciaditone<br>Ciaditone<br>Ciaditone<br>Ciaditone<br>Ciaditone<br>Ciaditone<br>Ciaditone<br>Ciaditone<br>Ciaditone<br>Ciaditone<br>Ciaditone<br>Ciaditone<br>Ciaditone<br>Ciaditone<br>Ciaditone<br>Ciaditone<br>Ciaditone<br>Ciaditone<br>Ciaditone<br>Ciaditone<br>Ciaditone<br>Ciaditone<br>Ciaditone<br>Ciaditone<br>Ciaditone<br>Ciaditone<br>Ciaditone<br>Ciaditone<br>Ciaditone<br>Ciaditone<br>Ciaditone<br>Ciaditone<br>Ciaditone<br>Ciaditone<br>Ciaditone<br>Ciaditone<br>Ciaditone<br>Ciaditone<br>Ciaditone<br>Ciaditone<br>Ciaditone<br>Ciaditone<br>Ciaditone<br>Ciaditone<br>Ciaditone<br>Ciaditone<br>Ciaditone<br>Ciaditone<br>Ciaditone<br>Ciaditone<br>Ciaditone<br>Ciaditone<br>Ciaditone<br>Ciaditone<br>Ciaditone<br>Ciaditone<br>Ciaditone<br>Ciaditone<br>Ciaditone<br>Ciaditone<br>Ciaditone<br>Ciaditone<br>Ciaditone<br>Ciaditone<br>Ciadit | go 0.6 mi<br>total 14.0 mi |
|                   |                                                                                                          |                                                                                                                                                                                                                                                                                                                                                                                                                                                                                                                                                                                                                                                                                                                                                                                                                                                                                                                                                                                                                                                                                                                                                                                                                                                                                                                                                                                                                                                                                                                                                                                                                                                                                                                                                                                                                                                                                                                                                                                                                                                                                                                                                                                                                                                                                                                                                                                                                                                                                                                                                                                                                                                                                                                                                                    |                            |