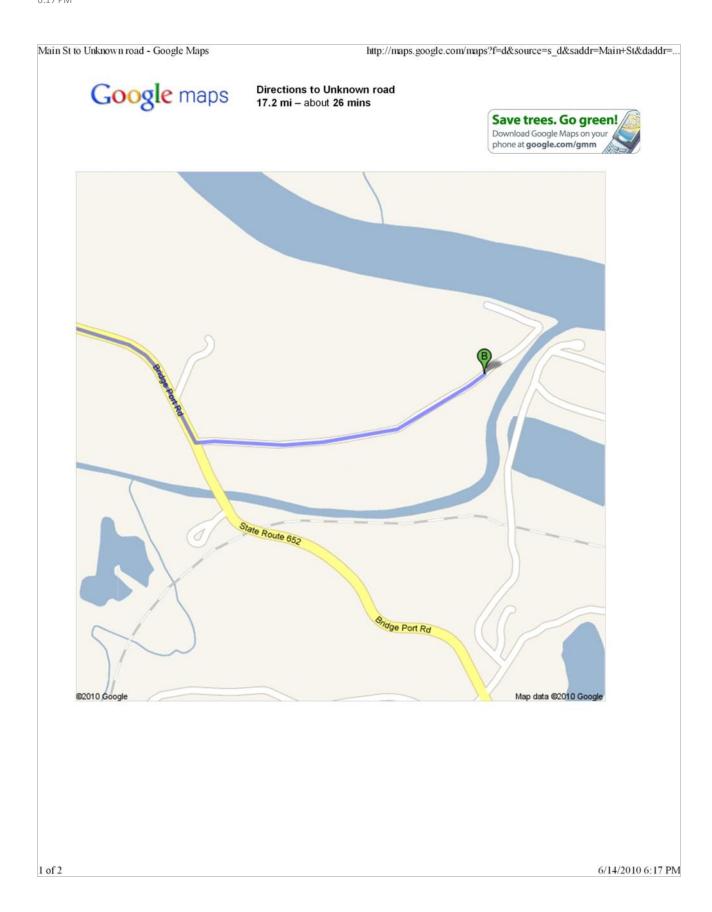

1. Head west on Main St toward South St

go 0.2 mi total 0.2 mi

20 2. Turn left at VA-20 S/Valley St Continue to follow VA-20 S About 8 mins

go 6.2 mi total 6.3 mi

3. Turn left at Bridge Port Rd/State Route 652 About 16 mins

go 10.4 mi total 16.7 mi

4. Turn left Destination will be on the right About 2 mins

go 0.5 mi total 17.2 mi

Unknown road

These directions are for planning purposes only. You may find that construction projects, traffic, weather, or other events may cause conditions to differ from the map results, and you should plan your route accordingly. You must obey all signs or notices regarding your route. Map data ©2010 Google