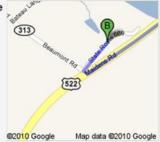

## 5. Turn right at VA-313 W/Beaumont Rd

go 95 ft total 17.8 mi

4

6. Take the 1st right onto Bateau Landing Rd/State Route 669

go 0.1 mi total 17.9 mi

## Bateau Landing Rd/State Route 669

These directions are for planning purposes only. You may find that construction projects, traffic, weather, or other events may cause conditions to differ from the map results, and you should plan your route accordingly. You must obey all signs or notices regarding your route.