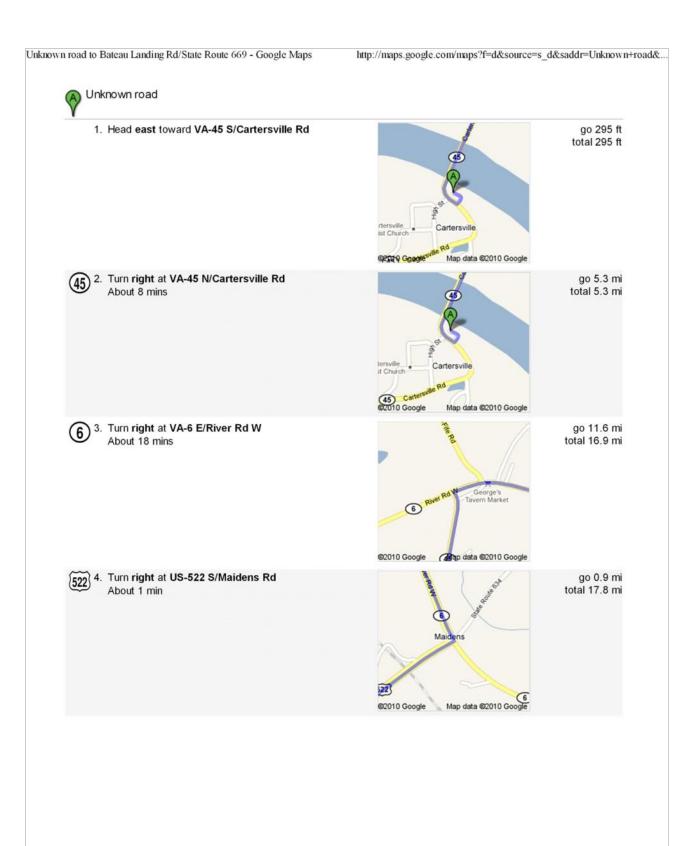

2 of 3 6/16/2010 5:39 PM



## 5. Turn right at VA-313 W/Beaumont Rd



go 95 ft total 17.8 mi

4

6. Take the 1st right onto Bateau Landing Rd/State Route 669



go 0.1 mi total 17.9 mi



## Bateau Landing Rd/State Route 669

These directions are for planning purposes only. You may find that construction projects, traffic, weather, or other events may cause conditions to differ from the map results, and you should plan your route accordingly. You must obey all signs or notices regarding your route.

Map data ©2010 Google

Directions weren't right? Please find your route on maps.google.com and click "Report a problem" at the bottom left.

3 of 3 6/16/2010 5:39 PM