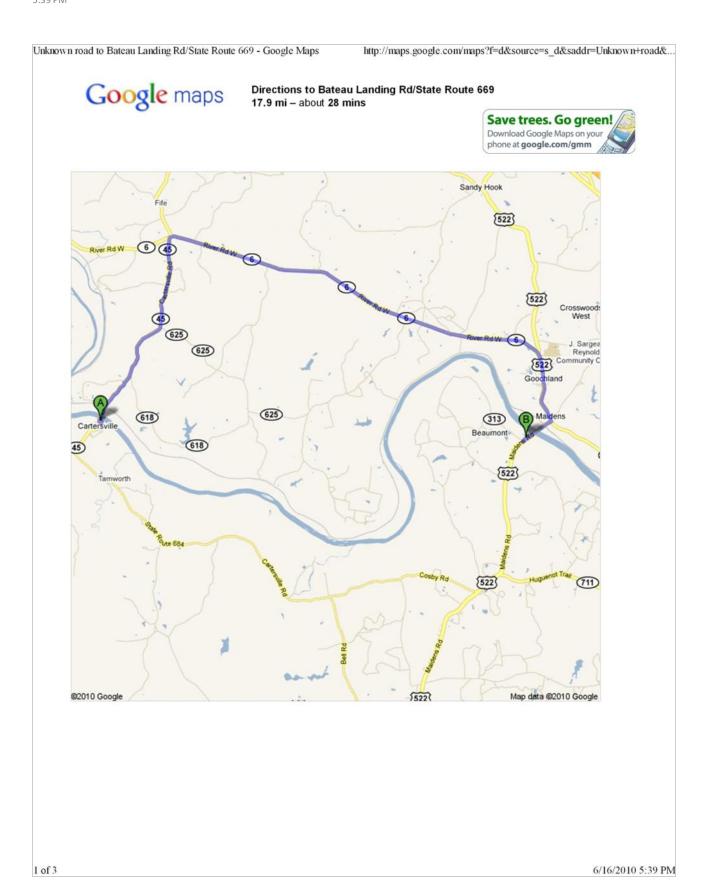

2 of 3 6/16/2010 5:39 PM



## 5. Turn right at VA-313 W/Beaumont Rd



go 95 ft total 17.8 mi

4

6. Take the 1st right onto Bateau Landing Rd/State Route 669



go 0.1 mi total 17.9 mi



## Bateau Landing Rd/State Route 669

These directions are for planning purposes only. You may find that construction projects, traffic, weather, or other events may cause conditions to differ from the map results, and you should plan your route accordingly. You must obey all signs or notices regarding your route.

Map data ©2010 Google

Directions weren't right? Please find your route on maps.google.com and click "Report a problem" at the bottom left.

3 of 3 6/16/2010 5:39 PM