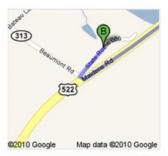

## 5. Turn right at VA-313 W/Beaumont Rd

go 95 ft total 17.8 mi

4

6. Take the 1st right onto Bateau Landing Rd/State Route 669

go 0.1 mi total 17.9 mi