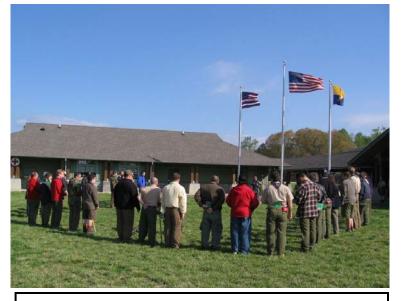

#### Gilwell Came to Goochland

With the arrival of 30 eager Scouters, a part of the British Boy Scout Association came to the Cub Adventure Camp today. They were greeted by 23 fellow Scouters who serve as the staff for Southern Region 809.

Following their official check in and photo session, they learned the basics of being a Cub Scout, attended a Blue and Gold Banquet held in their honor, and crossed over to join Troop 1 of Gilwell.

Their day finally ended with a campfire ceremony and cracker barrel then off to bed—ready for another day of Wood Badge fun and learning.