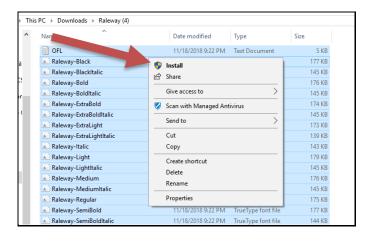

8. Right-click on one of the font file names and click on the "Install" menu option.

9. Your computer should install the Raleway font in all styles and the installation process is complete.

NOTE: You will have to exit any programs that you are currently running and restart them in order to see the Raleway font as an option for use.