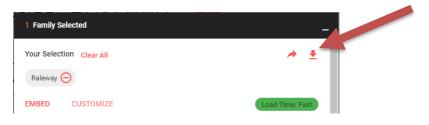

3. At the bottom of the screen, a black bar should appear indicating "1 Family Selected". Click on the black bar to open the dialogue box.

| Styles                            | It also has a sister family, Raleway Dots. |                                                                   |  |  |
|-----------------------------------|--------------------------------------------|-------------------------------------------------------------------|--|--|
| Type here to preview text         | 40px                                       | Learn more at<br>theleagueofmoveabletype.com and<br>impallari.com |  |  |
| Thin<br>Thin Italic               |                                            | To contribute, see<br>github.com/impallari/Raleway                |  |  |
| Extra-Light<br>Extra Light Italic |                                            | Usage                                                             |  |  |
| Light 1 Family Selected           |                                            | -                                                                 |  |  |

4. In the upper right of the dialogue box, click on the download button.

5. The file will be downloaded as a compressed zip file (.zip). Open the zip file and click on the "Extract all" button to extract the files.