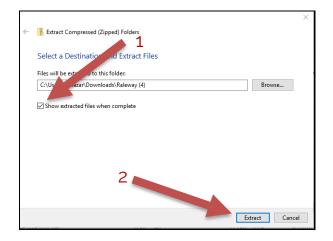

6. A dialog will appear with a default location for the files to be extracted. Ensure that "Show extracted files when complete" is checked and then click the "Extract" button.

7. Click the "Select all" button at the top right of the dialogue. (Alternatively, you can press the "Ctrl + a" keys simultaneously to select all files in the folder.) All of the files in the directory will be highlighted in light blue to indicate that they have been selected.